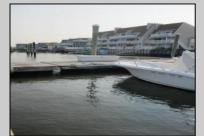

## COMMENTS

20 Foot Boat slip in a Premier Location! Situated between 7th & 8th Street behind the NorEaster Complex. Slip is in the E Dock and faces south, size is 20 x 8. Amenities on site include restrooms w/showers, water & electric at each slip, shared fish cleaning station and dock lights. Gated access to the property and parking on site. Current monthly condo fee is \$130.00.Deck plan and condo docs available.