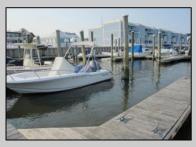

## COMMENTS

20 Foot Boat slip in a Premier Location! Situated between 7th & 8th Street behind the NorEaster Complex. Slip is in the E Dock and faces south, size is 20 x 8. Amenities on site include restrooms w/showers, water & electric at each slip, shared fish cleaning station and dock lights. Gated access to the property and parking on site. Current monthly condo fee is \$130.00.Deck plan and condo docs available.