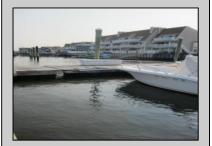

## COMMENTS

20 Foot Boat slip in a Premier Location! Situated between 7th & 8th Street behind the NorEaster Complex. Slip is in the E Dock and faces south, size is 20 x 8. Amenities on site include restrooms w/showers, water & electric at each slip, shared fish cleaning station and dock lights. Gated access to the property and parking on site. Current monthly condo fee is \$130.00.Deck plan and condo docs available.