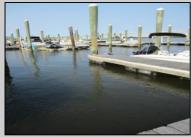

## COMMENTS

20 Foot Boat slip in a Premier Location! Situated between 7th & 8th Street behind the NorEaster Complex. Slip is in the E Dock and faces south, size is 20 x 8. Amenities on site include restrooms w/showers, water & electric at each slip, shared fish cleaning station and dock lights. Gated access to the property and parking on site. Current monthly condo fee is \$130.00.Deck plan and condo docs available.