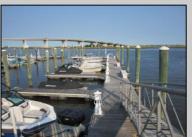

## COMMENTS

20 Foot Boat slip in a Premier Location! Situated between 7th & 8th Street behind the NorEaster Complex. Slip is in the E Dock and faces south, size is 20 x 8. Amenities on site include restrooms w/showers, water & electric at each slip, shared fish cleaning station and dock lights. Gated access to the property and parking on site. Current monthly condo fee is \$130.00.Deck plan and condo docs available.