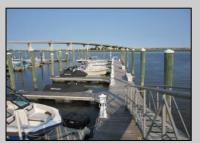

## COMMENTS

20 Foot Boat slip in a Premier Location! Situated between 7th & 8th Street behind the NorEaster Complex. Slip is in the E Dock and faces south, size is 20 x 8. Amenities on site include restrooms w/showers, water & electric at each slip, shared fish cleaning station and dock lights. Gated access to the property and parking on site. Current monthly condo fee is \$130.00.Deck plan and condo docs available.