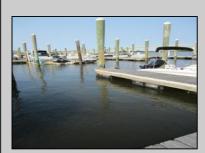

## COMMENTS

20 Foot Boat slip in a Premier Location! Situated between 7th & 8th Street behind the NorEaster Complex. Slip is in the E Dock and faces south, size is 20 x 8. Amenities on site include restrooms w/showers, water & electric at each slip, shared fish cleaning station and dock lights. Gated access to the property and parking on site. Current monthly condo fee is \$130.00.Deck plan and condo docs available.