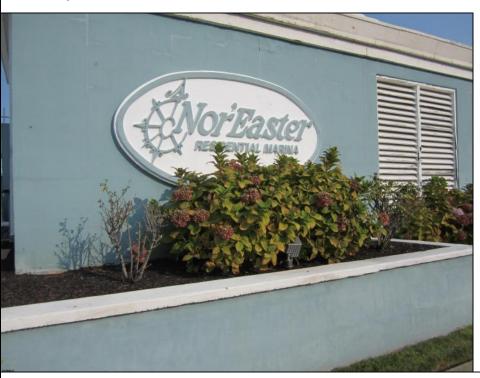

Berger Realty, Inc. 3160 Asbury Avenue Ocean City, NJ 08226 1-877-237-4371 / 609-399-0076 info@bergerrealty.com

info@bergerrealty

Nor Easter Between 7th & 8th Sts. Ocean City, NJ 08226

Asking \$25,000.00

## COMMENTS

20 Foot Boat slip in a Premier Location! Situated between 7th & 8th Street behind the NorEaster Complex. Slip is in the E Dock and faces south, size is 20 x 8. Amenities on site include restrooms w/showers, water & electric at each slip, shared fish cleaning station and dock lights. Gated access to the property and parking on site. Current monthly condo fee is \$130.00.Deck plan and condo docs available.