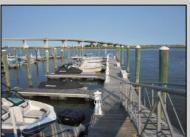

## COMMENTS

20 Foot Boat slip in a Premier Location! Situated between 7th & 8th Street behind the NorEaster Complex. Slip is in the E Dock and faces south, size is 20 x 8. Amenities on site include restrooms w/showers, water & electric at each slip, shared fish cleaning station and dock lights. Gated access to the property and parking on site. Current monthly condo fee is \$130.00.Deck plan and condo docs available.