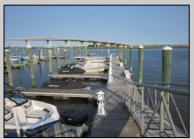

## COMMENTS

20 Foot Boat slip in a Premier Location! Situated between 7th & 8th Street behind the NorEaster Complex. Slip is in the E Dock and faces south, size is 20 x 8. Amenities on site include restrooms w/showers, water & electric at each slip, shared fish cleaning station and dock lights. Gated access to the property and parking on site. Current monthly condo fee is \$130.00.Deck plan and condo docs available.