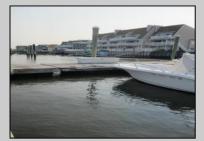

## COMMENTS

20 Foot Boat slip in a Premier Location! Situated between 7th & 8th Street behind the NorEaster Complex. Slip is in the E Dock and faces south, size is 20 x 8. Amenities on site include restrooms w/showers, water & electric at each slip, shared fish cleaning station and dock lights. Gated access to the property and parking on site. Current monthly condo fee is \$130.00.Deck plan and condo docs available.