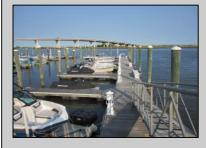

## COMMENTS

20 Foot Boat slip in a Premier Location! Situated between 7th & 8th Street behind the NorEaster Complex. Slip is in the E Dock and faces south, size is 20 x 8. Amenities on site include restrooms w/showers, water & electric at each slip, shared fish cleaning station and dock lights. Gated access to the property and parking on site. Current monthly condo fee is \$130.00.Deck plan and condo docs available.