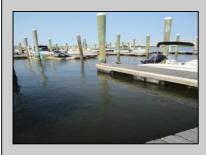

## COMMENTS

20 Foot Boat slip in a Premier Location! Situated between 7th & 8th Street behind the NorEaster Complex. Slip is in the E Dock and faces south, size is 20 x 8. Amenities on site include restrooms w/showers, water & electric at each slip, shared fish cleaning station and dock lights. Gated access to the property and parking on site. Current monthly condo fee is \$130.00.Deck plan and condo docs available.