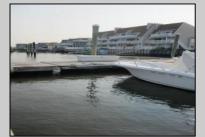

## COMMENTS

20 Foot Boat slip in a Premier Location! Situated between 7th & 8th Street behind the NorEaster Complex. Slip is in the E Dock and faces south, size is 20 x 8. Amenities on site include restrooms w/showers, water & electric at each slip, shared fish cleaning station and dock lights. Gated access to the property and parking on site. Current monthly condo fee is \$130.00.Deck plan and condo docs available.