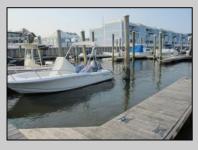

## COMMENTS

20 Foot Boat slip in a Premier Location! Situated between 7th & 8th Street behind the NorEaster Complex. Slip is in the E Dock and faces south, size is 20 x 8. Amenities on site include restrooms w/showers, water & electric at each slip, shared fish cleaning station and dock lights. Gated access to the property and parking on site. Current monthly condo fee is \$130.00.Deck plan and condo docs available.