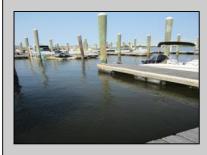

## COMMENTS

20 Foot Boat slip in a Premier Location! Situated between 7th & 8th Street behind the NorEaster Complex. Slip is in the E Dock and faces south, size is 20 x 8. Amenities on site include restrooms w/showers, water & electric at each slip, shared fish cleaning station and dock lights. Gated access to the property and parking on site. Current monthly condo fee is \$130.00.Deck plan and condo docs available.