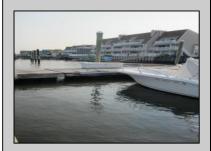

## COMMENTS

20 Foot Boat slip in a Premier Location! Situated between 7th & 8th Street behind the NorEaster Complex. Slip is in the E Dock and faces south, size is 20 x 8. Amenities on site include restrooms w/showers, water & electric at each slip, shared fish cleaning station and dock lights. Gated access to the property and parking on site. Current monthly condo fee is \$130.00.Deck plan and condo docs available.