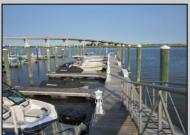

## COMMENTS

20 Foot Boat slip in a Premier Location! Situated between 7th & 8th Street behind the NorEaster Complex. Slip is in the E Dock and faces south, size is 20 x 8. Amenities on site include restrooms w/showers, water & electric at each slip, shared fish cleaning station and dock lights. Gated access to the property and parking on site. Current monthly condo fee is \$130.00.Deck plan and condo docs available.