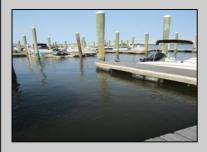

## COMMENTS

20 Foot Boat slip in a Premier Location! Situated between 7th & 8th Street behind the NorEaster Complex. Slip is in the E Dock and faces south, size is 20 x 8. Amenities on site include restrooms w/showers, water & electric at each slip, shared fish cleaning station and dock lights. Gated access to the property and parking on site. Current monthly condo fee is \$130.00.Deck plan and condo docs available.