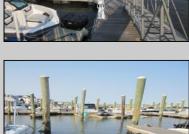

## COMMENTS

20 Foot Boat slip in a Premier Location! Situated between 7th & 8th Street behind the NorEaster Complex. Slip is in the E Dock and faces south, size is 20 x 8. Amenities on site include restrooms w/showers, water & electric at each slip, shared fish cleaning station and dock lights. Gated access to the property and parking on site. Current monthly condo fee is \$130.00.Deck plan and condo docs available.