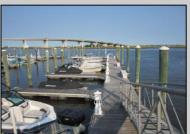

## COMMENTS

20 Foot Boat slip in a Premier Location! Situated between 7th & 8th Street behind the NorEaster Complex. Slip is in the E Dock and faces south, size is 20 x 8. Amenities on site include restrooms w/showers, water & electric at each slip, shared fish cleaning station and dock lights. Gated access to the property and parking on site. Current monthly condo fee is \$130.00.Deck plan and condo docs available.