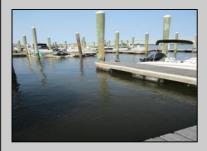

## COMMENTS

20 Foot Boat slip in a Premier Location! Situated between 7th & 8th Street behind the NorEaster Complex. Slip is in the E Dock and faces south, size is 20 x 8. Amenities on site include restrooms w/showers, water & electric at each slip, shared fish cleaning station and dock lights. Gated access to the property and parking on site. Current monthly condo fee is \$130.00.Deck plan and condo docs available.