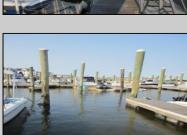

## COMMENTS

20 Foot Boat slip in a Premier Location! Situated between 7th & 8th Street behind the NorEaster Complex. Slip is in the E Dock and faces south, size is 20 x 8. Amenities on site include restrooms w/showers, water & electric at each slip, shared fish cleaning station and dock lights. Gated access to the property and parking on site. Current monthly condo fee is \$130.00.Deck plan and condo docs available.