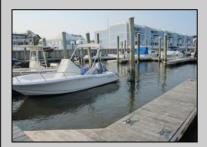

## COMMENTS

20 Foot Boat slip in a Premier Location! Situated between 7th & 8th Street behind the NorEaster Complex. Slip is in the E Dock and faces south, size is 20 x 8. Amenities on site include restrooms w/showers, water & electric at each slip, shared fish cleaning station and dock lights. Gated access to the property and parking on site. Current monthly condo fee is \$130.00.Deck plan and condo docs available.