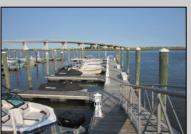

## COMMENTS

20 Foot Boat slip in a Premier Location! Situated between 7th & 8th Street behind the NorEaster Complex. Slip is in the E Dock and faces south, size is 20 x 8. Amenities on site include restrooms w/showers, water & electric at each slip, shared fish cleaning station and dock lights. Gated access to the property and parking on site. Current monthly condo fee is \$130.00.Deck plan and condo docs available.