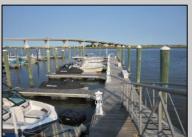

## COMMENTS

20 Foot Boat slip in a Premier Location! Situated between 7th & 8th Street behind the NorEaster Complex. Slip is in the E Dock and faces south, size is 20 x 8. Amenities on site include restrooms w/showers, water & electric at each slip, shared fish cleaning station and dock lights. Gated access to the property and parking on site. Current monthly condo fee is \$130.00.Deck plan and condo docs available.