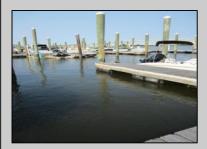

## COMMENTS

20 Foot Boat slip in a Premier Location! Situated between 7th & 8th Street behind the NorEaster Complex. Slip is in the E Dock and faces south, size is 20 x 8. Amenities on site include restrooms w/showers, water & electric at each slip, shared fish cleaning station and dock lights. Gated access to the property and parking on site. Current monthly condo fee is \$130.00.Deck plan and condo docs available.