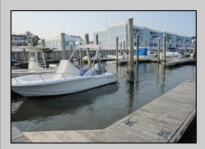

## COMMENTS

20 Foot Boat slip in a Premier Location! Situated between 7th & 8th Street behind the NorEaster Complex. Slip is in the E Dock and faces south, size is 20 x 8. Amenities on site include restrooms w/showers, water & electric at each slip, shared fish cleaning station and dock lights. Gated access to the property and parking on site. Current monthly condo fee is \$130.00.Deck plan and condo docs available.