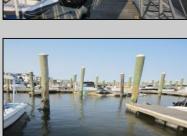

## COMMENTS

20 Foot Boat slip in a Premier Location! Situated between 7th & 8th Street behind the NorEaster Complex. Slip is in the E Dock and faces south, size is 20 x 8. Amenities on site include restrooms w/showers, water & electric at each slip, shared fish cleaning station and dock lights. Gated access to the property and parking on site. Current monthly condo fee is \$130.00.Deck plan and condo docs available.