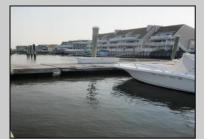

## COMMENTS

20 Foot Boat slip in a Premier Location! Situated between 7th & 8th Street behind the NorEaster Complex. Slip is in the E Dock and faces south, size is 20 x 8. Amenities on site include restrooms w/showers, water & electric at each slip, shared fish cleaning station and dock lights. Gated access to the property and parking on site. Current monthly condo fee is \$130.00.Deck plan and condo docs available.