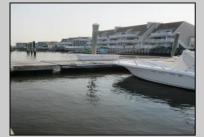

## COMMENTS

20 Foot Boat slip in a Premier Location! Situated between 7th & 8th Street behind the NorEaster Complex. Slip is in the E Dock and faces south, size is 20 x 8. Amenities on site include restrooms w/showers, water & electric at each slip, shared fish cleaning station and dock lights. Gated access to the property and parking on site. Current monthly condo fee is \$130.00.Deck plan and condo docs available.