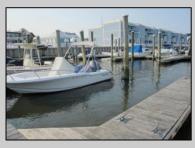

## COMMENTS

20 Foot Boat slip in a Premier Location! Situated between 7th & 8th Street behind the NorEaster Complex. Slip is in the E Dock and faces south, size is 20 x 8. Amenities on site include restrooms w/showers, water & electric at each slip, shared fish cleaning station and dock lights. Gated access to the property and parking on site. Current monthly condo fee is \$130.00.Deck plan and condo docs available.