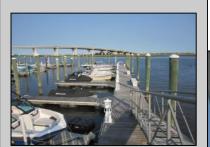

## COMMENTS

20 Foot Boat slip in a Premier Location! Situated between 7th & 8th Street behind the NorEaster Complex. Slip is in the E Dock and faces south, size is 20 x 8. Amenities on site include restrooms w/showers, water & electric at each slip, shared fish cleaning station and dock lights. Gated access to the property and parking on site. Current monthly condo fee is \$130.00.Deck plan and condo docs available.