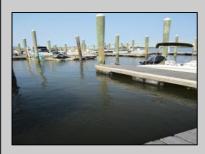

## COMMENTS

20 Foot Boat slip in a Premier Location! Situated between 7th & 8th Street behind the NorEaster Complex. Slip is in the E Dock and faces south, size is 20 x 8. Amenities on site include restrooms w/showers, water & electric at each slip, shared fish cleaning station and dock lights. Gated access to the property and parking on site. Current monthly condo fee is \$130.00.Deck plan and condo docs available.