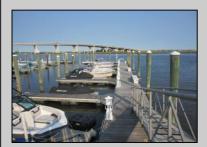

## COMMENTS

20 Foot Boat slip in a Premier Location! Situated between 7th & 8th Street behind the NorEaster Complex. Slip is in the E Dock and faces south, size is 20 x 8. Amenities on site include restrooms w/showers, water & electric at each slip, shared fish cleaning station and dock lights. Gated access to the property and parking on site. Current monthly condo fee is \$130.00.Deck plan and condo docs available.