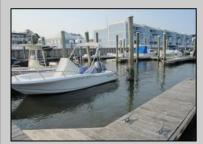

## COMMENTS

20 Foot Boat slip in a Premier Location! Situated between 7th & 8th Street behind the NorEaster Complex. Slip is in the E Dock and faces south, size is 20 x 8. Amenities on site include restrooms w/showers, water & electric at each slip, shared fish cleaning station and dock lights. Gated access to the property and parking on site. Current monthly condo fee is \$130.00.Deck plan and condo docs available.