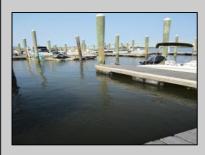

## COMMENTS

20 Foot Boat slip in a Premier Location! Situated between 7th & 8th Street behind the NorEaster Complex. Slip is in the E Dock and faces south, size is 20 x 8. Amenities on site include restrooms w/showers, water & electric at each slip, shared fish cleaning station and dock lights. Gated access to the property and parking on site. Current monthly condo fee is \$130.00.Deck plan and condo docs available.