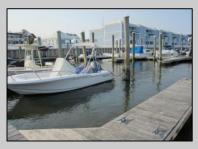

## COMMENTS

20 Foot Boat slip in a Premier Location! Situated between 7th & 8th Street behind the NorEaster Complex. Slip is in the E Dock and faces south, size is 20 x 8. Amenities on site include restrooms w/showers, water & electric at each slip, shared fish cleaning station and dock lights. Gated access to the property and parking on site. Current monthly condo fee is \$130.00.Deck plan and condo docs available.