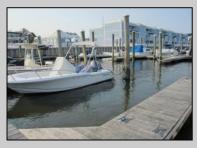

## COMMENTS

20 Foot Boat slip in a Premier Location! Situated between 7th & 8th Street behind the NorEaster Complex. Slip is in the E Dock and faces south, size is 20 x 8. Amenities on site include restrooms w/showers, water & electric at each slip, shared fish cleaning station and dock lights. Gated access to the property and parking on site. Current monthly condo fee is \$130.00.Deck plan and condo docs available.