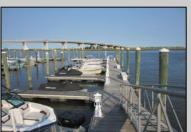

## COMMENTS

20 Foot Boat slip in a Premier Location! Situated between 7th & 8th Street behind the NorEaster Complex. Slip is in the E Dock and faces south, size is 20 x 8. Amenities on site include restrooms w/showers, water & electric at each slip, shared fish cleaning station and dock lights. Gated access to the property and parking on site. Current monthly condo fee is \$130.00.Deck plan and condo docs available.