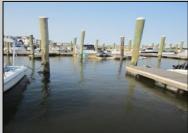

## COMMENTS

20 Foot Boat slip in a Premier Location! Situated between 7th & 8th Street behind the NorEaster Complex. Slip is in the E Dock and faces south, size is 20 x 8. Amenities on site include restrooms w/showers, water & electric at each slip, shared fish cleaning station and dock lights. Gated access to the property and parking on site. Current monthly condo fee is \$130.00.Deck plan and condo docs available.