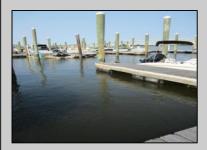

## COMMENTS

20 Foot Boat slip in a Premier Location! Situated between 7th & 8th Street behind the NorEaster Complex. Slip is in the E Dock and faces south, size is 20 x 8. Amenities on site include restrooms w/showers, water & electric at each slip, shared fish cleaning station and dock lights. Gated access to the property and parking on site. Current monthly condo fee is \$130.00.Deck plan and condo docs available.