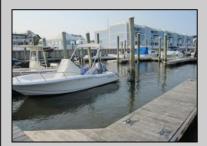

## COMMENTS

20 Foot Boat slip in a Premier Location! Situated between 7th & 8th Street behind the NorEaster Complex. Slip is in the E Dock and faces south, size is 20 x 8. Amenities on site include restrooms w/showers, water & electric at each slip, shared fish cleaning station and dock lights. Gated access to the property and parking on site. Current monthly condo fee is \$130.00.Deck plan and condo docs available.