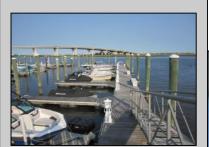

## COMMENTS

20 Foot Boat slip in a Premier Location! Situated between 7th & 8th Street behind the NorEaster Complex. Slip is in the E Dock and faces south, size is 20 x 8. Amenities on site include restrooms w/showers, water & electric at each slip, shared fish cleaning station and dock lights. Gated access to the property and parking on site. Current monthly condo fee is \$130.00.Deck plan and condo docs available.