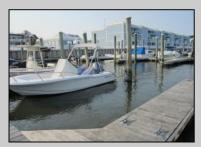

## COMMENTS

20 Foot Boat slip in a Premier Location! Situated between 7th & 8th Street behind the NorEaster Complex. Slip is in the E Dock and faces south, size is 20 x 8. Amenities on site include restrooms w/showers, water & electric at each slip, shared fish cleaning station and dock lights. Gated access to the property and parking on site. Current monthly condo fee is \$130.00.Deck plan and condo docs available.