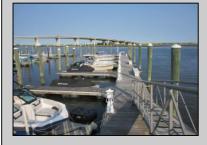

## COMMENTS

20 Foot Boat slip in a Premier Location! Situated between 7th & 8th Street behind the NorEaster Complex. Slip is in the E Dock and faces south, size is 20 x 8. Amenities on site include restrooms w/showers, water & electric at each slip, shared fish cleaning station and dock lights. Gated access to the property and parking on site. Current monthly condo fee is \$130.00.Deck plan and condo docs available.