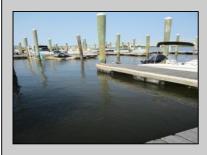

## COMMENTS

20 Foot Boat slip in a Premier Location! Situated between 7th & 8th Street behind the NorEaster Complex. Slip is in the E Dock and faces south, size is 20 x 8. Amenities on site include restrooms w/showers, water & electric at each slip, shared fish cleaning station and dock lights. Gated access to the property and parking on site. Current monthly condo fee is \$130.00.Deck plan and condo docs available.