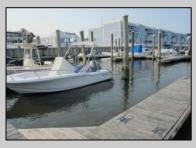

## COMMENTS

20 Foot Boat slip in a Premier Location! Situated between 7th & 8th Street behind the NorEaster Complex. Slip is in the E Dock and faces south, size is 20 x 8. Amenities on site include restrooms w/showers, water & electric at each slip, shared fish cleaning station and dock lights. Gated access to the property and parking on site. Current monthly condo fee is \$130.00.Deck plan and condo docs available.