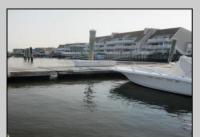

## COMMENTS

20 Foot Boat slip in a Premier Location! Situated between 7th & 8th Street behind the NorEaster Complex. Slip is in the E Dock and faces south, size is 20 x 8. Amenities on site include restrooms w/showers, water & electric at each slip, shared fish cleaning station and dock lights. Gated access to the property and parking on site. Current monthly condo fee is \$130.00.Deck plan and condo docs available.