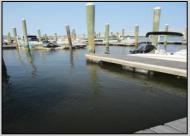

## COMMENTS

20 Foot Boat slip in a Premier Location! Situated between 7th & 8th Street behind the NorEaster Complex. Slip is in the E Dock and faces south, size is 20 x 8. Amenities on site include restrooms w/showers, water & electric at each slip, shared fish cleaning station and dock lights. Gated access to the property and parking on site. Current monthly condo fee is \$130.00.Deck plan and condo docs available.