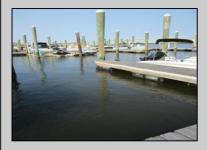

## COMMENTS

20 Foot Boat slip in a Premier Location! Situated between 7th & 8th Street behind the NorEaster Complex. Slip is in the E Dock and faces south, size is 20 x 8. Amenities on site include restrooms w/showers, water & electric at each slip, shared fish cleaning station and dock lights. Gated access to the property and parking on site. Current monthly condo fee is \$130.00.Deck plan and condo docs available.