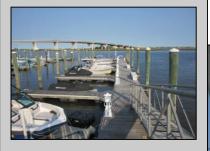

## COMMENTS

20 Foot Boat slip in a Premier Location! Situated between 7th & 8th Street behind the NorEaster Complex. Slip is in the E Dock and faces south, size is 20 x 8. Amenities on site include restrooms w/showers, water & electric at each slip, shared fish cleaning station and dock lights. Gated access to the property and parking on site. Current monthly condo fee is \$130.00.Deck plan and condo docs available.