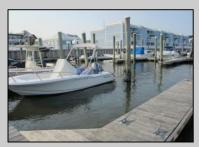

## COMMENTS

20 Foot Boat slip in a Premier Location! Situated between 7th & 8th Street behind the NorEaster Complex. Slip is in the E Dock and faces south, size is 20 x 8. Amenities on site include restrooms w/showers, water & electric at each slip, shared fish cleaning station and dock lights. Gated access to the property and parking on site. Current monthly condo fee is \$130.00.Deck plan and condo docs available.