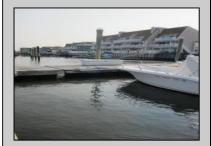

## COMMENTS

20 Foot Boat slip in a Premier Location! Situated between 7th & 8th Street behind the NorEaster Complex. Slip is in the E Dock and faces south, size is 20 x 8. Amenities on site include restrooms w/showers, water & electric at each slip, shared fish cleaning station and dock lights. Gated access to the property and parking on site. Current monthly condo fee is \$130.00.Deck plan and condo docs available.