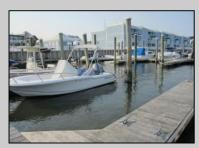

## COMMENTS

20 Foot Boat slip in a Premier Location! Situated between 7th & 8th Street behind the NorEaster Complex. Slip is in the E Dock and faces south, size is 20 x 8. Amenities on site include restrooms w/showers, water & electric at each slip, shared fish cleaning station and dock lights. Gated access to the property and parking on site. Current monthly condo fee is \$130.00.Deck plan and condo docs available.