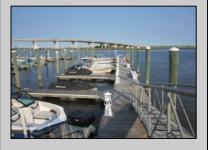

## COMMENTS

20 Foot Boat slip in a Premier Location! Situated between 7th & 8th Street behind the NorEaster Complex. Slip is in the E Dock and faces south, size is 20 x 8. Amenities on site include restrooms w/showers, water & electric at each slip, shared fish cleaning station and dock lights. Gated access to the property and parking on site. Current monthly condo fee is \$130.00.Deck plan and condo docs available.