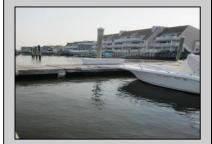

## COMMENTS

20 Foot Boat slip in a Premier Location! Situated between 7th & 8th Street behind the NorEaster Complex. Slip is in the E Dock and faces south, size is 20 x 8. Amenities on site include restrooms w/showers, water & electric at each slip, shared fish cleaning station and dock lights. Gated access to the property and parking on site. Current monthly condo fee is \$130.00.Deck plan and condo docs available.