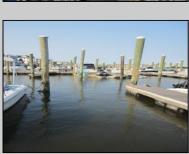

## COMMENTS

20 Foot Boat slip in a Premier Location! Situated between 7th & 8th Street behind the NorEaster Complex. Slip is in the E Dock and faces south, size is 20 x 8. Amenities on site include restrooms w/showers, water & electric at each slip, shared fish cleaning station and dock lights. Gated access to the property and parking on site. Current monthly condo fee is \$130.00.Deck plan and condo docs available.