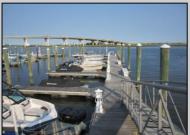

## COMMENTS

20 Foot Boat slip in a Premier Location! Situated between 7th & 8th Street behind the NorEaster Complex. Slip is in the E Dock and faces south, size is 20 x 8. Amenities on site include restrooms w/showers, water & electric at each slip, shared fish cleaning station and dock lights. Gated access to the property and parking on site. Current monthly condo fee is \$130.00.Deck plan and condo docs available.