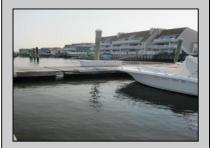

## COMMENTS

20 Foot Boat slip in a Premier Location! Situated between 7th & 8th Street behind the NorEaster Complex. Slip is in the E Dock and faces south, size is 20 x 8. Amenities on site include restrooms w/showers, water & electric at each slip, shared fish cleaning station and dock lights. Gated access to the property and parking on site. Current monthly condo fee is \$130.00.Deck plan and condo docs available.