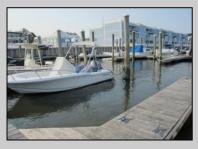

## COMMENTS

20 Foot Boat slip in a Premier Location! Situated between 7th & 8th Street behind the NorEaster Complex. Slip is in the E Dock and faces south, size is 20 x 8. Amenities on site include restrooms w/showers, water & electric at each slip, shared fish cleaning station and dock lights. Gated access to the property and parking on site. Current monthly condo fee is \$130.00.Deck plan and condo docs available.