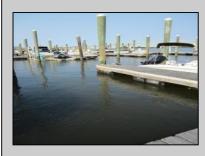

## COMMENTS

20 Foot Boat slip in a Premier Location! Situated between 7th & 8th Street behind the NorEaster Complex. Slip is in the E Dock and faces south, size is 20 x 8. Amenities on site include restrooms w/showers, water & electric at each slip, shared fish cleaning station and dock lights. Gated access to the property and parking on site. Current monthly condo fee is \$130.00.Deck plan and condo docs available.