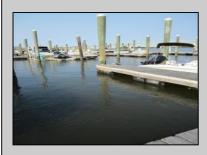

## COMMENTS

20 Foot Boat slip in a Premier Location! Situated between 7th & 8th Street behind the NorEaster Complex. Slip is in the E Dock and faces south, size is 20 x 8. Amenities on site include restrooms w/showers, water & electric at each slip, shared fish cleaning station and dock lights. Gated access to the property and parking on site. Current monthly condo fee is \$130.00.Deck plan and condo docs available.