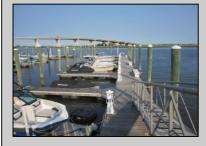

## COMMENTS

20 Foot Boat slip in a Premier Location! Situated between 7th & 8th Street behind the NorEaster Complex. Slip is in the E Dock and faces south, size is 20 x 8. Amenities on site include restrooms w/showers, water & electric at each slip, shared fish cleaning station and dock lights. Gated access to the property and parking on site. Current monthly condo fee is \$130.00.Deck plan and condo docs available.