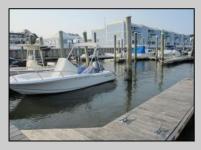

## COMMENTS

20 Foot Boat slip in a Premier Location! Situated between 7th & 8th Street behind the NorEaster Complex. Slip is in the E Dock and faces south, size is 20 x 8. Amenities on site include restrooms w/showers, water & electric at each slip, shared fish cleaning station and dock lights. Gated access to the property and parking on site. Current monthly condo fee is \$130.00.Deck plan and condo docs available.