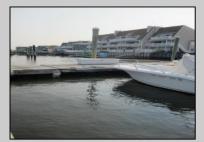

## COMMENTS

20 Foot Boat slip in a Premier Location! Situated between 7th & 8th Street behind the NorEaster Complex. Slip is in the E Dock and faces south, size is 20 x 8. Amenities on site include restrooms w/showers, water & electric at each slip, shared fish cleaning station and dock lights. Gated access to the property and parking on site. Current monthly condo fee is \$130.00.Deck plan and condo docs available.