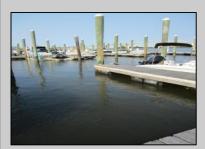

## COMMENTS

20 Foot Boat slip in a Premier Location! Situated between 7th & 8th Street behind the NorEaster Complex. Slip is in the E Dock and faces south, size is 20 x 8. Amenities on site include restrooms w/showers, water & electric at each slip, shared fish cleaning station and dock lights. Gated access to the property and parking on site. Current monthly condo fee is \$130.00.Deck plan and condo docs available.