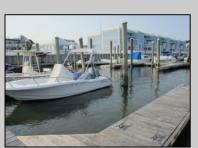

## COMMENTS

20 Foot Boat slip in a Premier Location! Situated between 7th & 8th Street behind the NorEaster Complex. Slip is in the E Dock and faces south, size is 20 x 8. Amenities on site include restrooms w/showers, water & electric at each slip, shared fish cleaning station and dock lights. Gated access to the property and parking on site. Current monthly condo fee is \$130.00.Deck plan and condo docs available.