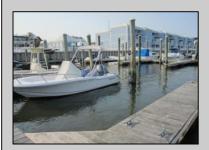

## COMMENTS

20 Foot Boat slip in a Premier Location! Situated between 7th & 8th Street behind the NorEaster Complex. Slip is in the E Dock and faces south, size is 20 x 8. Amenities on site include restrooms w/showers, water & electric at each slip, shared fish cleaning station and dock lights. Gated access to the property and parking on site. Current monthly condo fee is \$130.00.Deck plan and condo docs available.