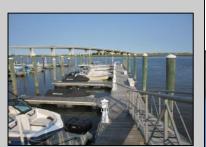

## COMMENTS

20 Foot Boat slip in a Premier Location! Situated between 7th & 8th Street behind the NorEaster Complex. Slip is in the E Dock and faces south, size is 20 x 8. Amenities on site include restrooms w/showers, water & electric at each slip, shared fish cleaning station and dock lights. Gated access to the property and parking on site. Current monthly condo fee is \$130.00.Deck plan and condo docs available.