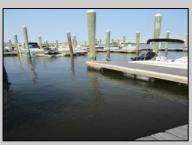

## COMMENTS

20 Foot Boat slip in a Premier Location! Situated between 7th & 8th Street behind the NorEaster Complex. Slip is in the E Dock and faces south, size is 20 x 8. Amenities on site include restrooms w/showers, water & electric at each slip, shared fish cleaning station and dock lights. Gated access to the property and parking on site. Current monthly condo fee is \$130.00.Deck plan and condo docs available.