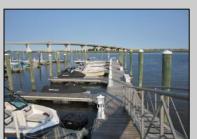

## COMMENTS

20 Foot Boat slip in a Premier Location! Situated between 7th & 8th Street behind the NorEaster Complex. Slip is in the E Dock and faces south, size is 20 x 8. Amenities on site include restrooms w/showers, water & electric at each slip, shared fish cleaning station and dock lights. Gated access to the property and parking on site. Current monthly condo fee is \$130.00.Deck plan and condo docs available.