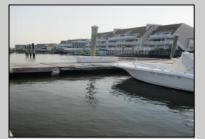

## COMMENTS

20 Foot Boat slip in a Premier Location! Situated between 7th & 8th Street behind the NorEaster Complex. Slip is in the E Dock and faces south, size is 20 x 8. Amenities on site include restrooms w/showers, water & electric at each slip, shared fish cleaning station and dock lights. Gated access to the property and parking on site. Current monthly condo fee is \$130.00.Deck plan and condo docs available.