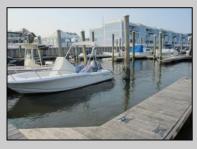

## COMMENTS

20 Foot Boat slip in a Premier Location! Situated between 7th & 8th Street behind the NorEaster Complex. Slip is in the E Dock and faces south, size is 20 x 8. Amenities on site include restrooms w/showers, water & electric at each slip, shared fish cleaning station and dock lights. Gated access to the property and parking on site. Current monthly condo fee is \$130.00.Deck plan and condo docs available.