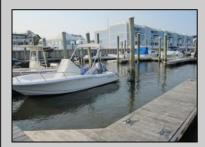

## COMMENTS

20 Foot Boat slip in a Premier Location! Situated between 7th & 8th Street behind the NorEaster Complex. Slip is in the E Dock and faces south, size is 20 x 8. Amenities on site include restrooms w/showers, water & electric at each slip, shared fish cleaning station and dock lights. Gated access to the property and parking on site. Current monthly condo fee is \$130.00.Deck plan and condo docs available.