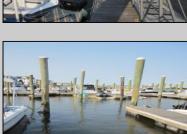

## COMMENTS

20 Foot Boat slip in a Premier Location! Situated between 7th & 8th Street behind the NorEaster Complex. Slip is in the E Dock and faces south, size is 20 x 8. Amenities on site include restrooms w/showers, water & electric at each slip, shared fish cleaning station and dock lights. Gated access to the property and parking on site. Current monthly condo fee is \$130.00.Deck plan and condo docs available.