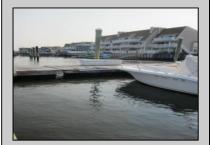

## COMMENTS

20 Foot Boat slip in a Premier Location! Situated between 7th & 8th Street behind the NorEaster Complex. Slip is in the E Dock and faces south, size is 20 x 8. Amenities on site include restrooms w/showers, water & electric at each slip, shared fish cleaning station and dock lights. Gated access to the property and parking on site. Current monthly condo fee is \$130.00.Deck plan and condo docs available.