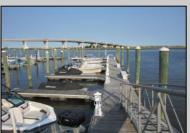

## COMMENTS

20 Foot Boat slip in a Premier Location! Situated between 7th & 8th Street behind the NorEaster Complex. Slip is in the E Dock and faces south, size is 20 x 8. Amenities on site include restrooms w/showers, water & electric at each slip, shared fish cleaning station and dock lights. Gated access to the property and parking on site. Current monthly condo fee is \$130.00.Deck plan and condo docs available.