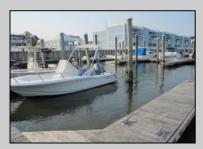

## COMMENTS

20 Foot Boat slip in a Premier Location! Situated between 7th & 8th Street behind the NorEaster Complex. Slip is in the E Dock and faces south, size is 20 x 8. Amenities on site include restrooms w/showers, water & electric at each slip, shared fish cleaning station and dock lights. Gated access to the property and parking on site. Current monthly condo fee is \$130.00.Deck plan and condo docs available.