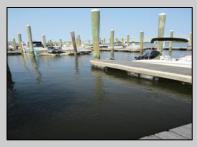

## COMMENTS

20 Foot Boat slip in a Premier Location! Situated between 7th & 8th Street behind the NorEaster Complex. Slip is in the E Dock and faces south, size is 20 x 8. Amenities on site include restrooms w/showers, water & electric at each slip, shared fish cleaning station and dock lights. Gated access to the property and parking on site. Current monthly condo fee is \$130.00.Deck plan and condo docs available.