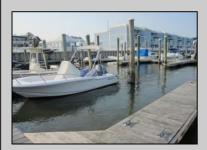

## COMMENTS

20 Foot Boat slip in a Premier Location! Situated between 7th & 8th Street behind the NorEaster Complex. Slip is in the E Dock and faces south, size is 20 x 8. Amenities on site include restrooms w/showers, water & electric at each slip, shared fish cleaning station and dock lights. Gated access to the property and parking on site. Current monthly condo fee is \$130.00.Deck plan and condo docs available.