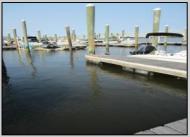

## COMMENTS

20 Foot Boat slip in a Premier Location! Situated between 7th & 8th Street behind the NorEaster Complex. Slip is in the E Dock and faces south, size is 20 x 8. Amenities on site include restrooms w/showers, water & electric at each slip, shared fish cleaning station and dock lights. Gated access to the property and parking on site. Current monthly condo fee is \$130.00.Deck plan and condo docs available.