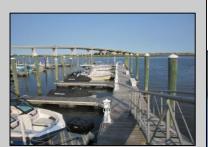

## COMMENTS

20 Foot Boat slip in a Premier Location! Situated between 7th & 8th Street behind the NorEaster Complex. Slip is in the E Dock and faces south, size is 20 x 8. Amenities on site include restrooms w/showers, water & electric at each slip, shared fish cleaning station and dock lights. Gated access to the property and parking on site. Current monthly condo fee is \$130.00.Deck plan and condo docs available.