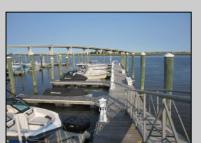

## COMMENTS

20 Foot Boat slip in a Premier Location! Situated between 7th & 8th Street behind the NorEaster Complex. Slip is in the E Dock and faces south, size is 20 x 8. Amenities on site include restrooms w/showers, water & electric at each slip, shared fish cleaning station and dock lights. Gated access to the property and parking on site. Current monthly condo fee is \$130.00.Deck plan and condo docs available.