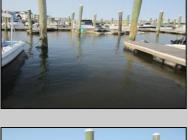

## COMMENTS

20 Foot Boat slip in a Premier Location! Situated between 7th & 8th Street behind the NorEaster Complex. Slip is in the E Dock and faces south, size is 20 x 8. Amenities on site include restrooms w/showers, water & electric at each slip, shared fish cleaning station and dock lights. Gated access to the property and parking on site. Current monthly condo fee is \$130.00.Deck plan and condo docs available.