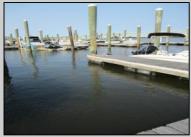

## COMMENTS

20 Foot Boat slip in a Premier Location! Situated between 7th & 8th Street behind the NorEaster Complex. Slip is in the E Dock and faces south, size is 20 x 8. Amenities on site include restrooms w/showers, water & electric at each slip, shared fish cleaning station and dock lights. Gated access to the property and parking on site. Current monthly condo fee is \$130.00.Deck plan and condo docs available.