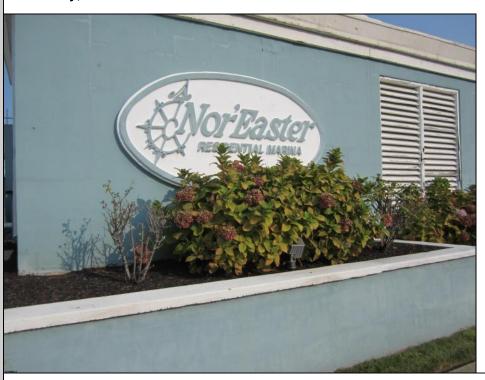

Berger Realty, Inc. 3160 Asbury Avenue Ocean City, NJ 08226 1-877-237-4371 / 609-399-0076 info@bergerrealty.com

info@bergerrealty

Nor Easter Between 7th & 8th Sts. Ocean City, NJ 08226

Asking \$25,000.00

## COMMENTS

20 Foot Boat slip in a Premier Location! Situated between 7th & 8th Street behind the NorEaster Complex. Slip is in the E Dock and faces south, size is 20 x 8. Amenities on site include restrooms w/showers, water & electric at each slip, shared fish cleaning station and dock lights. Gated access to the property and parking on site. Current monthly condo fee is \$130.00.Deck plan and condo docs available.