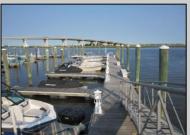

## COMMENTS

20 Foot Boat slip in a Premier Location! Situated between 7th & 8th Street behind the NorEaster Complex. Slip is in the E Dock and faces south, size is 20 x 8. Amenities on site include restrooms w/showers, water & electric at each slip, shared fish cleaning station and dock lights. Gated access to the property and parking on site. Current monthly condo fee is \$130.00.Deck plan and condo docs available.