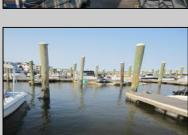

## COMMENTS

20 Foot Boat slip in a Premier Location! Situated between 7th & 8th Street behind the NorEaster Complex. Slip is in the E Dock and faces south, size is 20 x 8. Amenities on site include restrooms w/showers, water & electric at each slip, shared fish cleaning station and dock lights. Gated access to the property and parking on site. Current monthly condo fee is \$130.00.Deck plan and condo docs available.