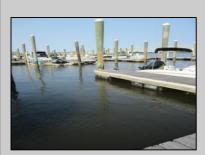

## COMMENTS

20 Foot Boat slip in a Premier Location! Situated between 7th & 8th Street behind the NorEaster Complex. Slip is in the E Dock and faces south, size is 20 x 8. Amenities on site include restrooms w/showers, water & electric at each slip, shared fish cleaning station and dock lights. Gated access to the property and parking on site. Current monthly condo fee is \$130.00.Deck plan and condo docs available.