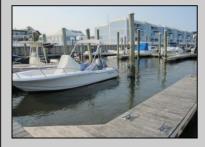

## COMMENTS

20 Foot Boat slip in a Premier Location! Situated between 7th & 8th Street behind the NorEaster Complex. Slip is in the E Dock and faces south, size is 20 x 8. Amenities on site include restrooms w/showers, water & electric at each slip, shared fish cleaning station and dock lights. Gated access to the property and parking on site. Current monthly condo fee is \$130.00.Deck plan and condo docs available.