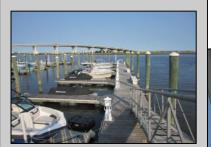

## COMMENTS

20 Foot Boat slip in a Premier Location! Situated between 7th & 8th Street behind the NorEaster Complex. Slip is in the E Dock and faces south, size is 20 x 8. Amenities on site include restrooms w/showers, water & electric at each slip, shared fish cleaning station and dock lights. Gated access to the property and parking on site. Current monthly condo fee is \$130.00.Deck plan and condo docs available.