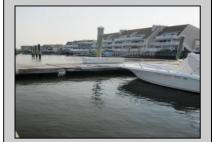

## COMMENTS

20 Foot Boat slip in a Premier Location! Situated between 7th & 8th Street behind the NorEaster Complex. Slip is in the E Dock and faces south, size is 20 x 8. Amenities on site include restrooms w/showers, water & electric at each slip, shared fish cleaning station and dock lights. Gated access to the property and parking on site. Current monthly condo fee is \$130.00.Deck plan and condo docs available.