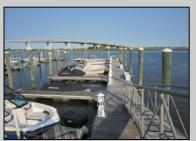

## COMMENTS

20 Foot Boat slip in a Premier Location! Situated between 7th & 8th Street behind the NorEaster Complex. Slip is in the E Dock and faces south, size is 20 x 8. Amenities on site include restrooms w/showers, water & electric at each slip, shared fish cleaning station and dock lights. Gated access to the property and parking on site. Current monthly condo fee is \$130.00.Deck plan and condo docs available.