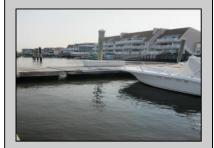

## COMMENTS

20 Foot Boat slip in a Premier Location! Situated between 7th & 8th Street behind the NorEaster Complex. Slip is in the E Dock and faces south, size is 20 x 8. Amenities on site include restrooms w/showers, water & electric at each slip, shared fish cleaning station and dock lights. Gated access to the property and parking on site. Current monthly condo fee is \$130.00.Deck plan and condo docs available.