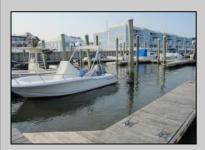

## COMMENTS

20 Foot Boat slip in a Premier Location! Situated between 7th & 8th Street behind the NorEaster Complex. Slip is in the E Dock and faces south, size is 20 x 8. Amenities on site include restrooms w/showers, water & electric at each slip, shared fish cleaning station and dock lights. Gated access to the property and parking on site. Current monthly condo fee is \$130.00.Deck plan and condo docs available.