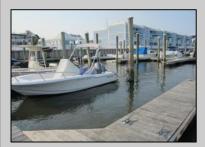

## COMMENTS

20 Foot Boat slip in a Premier Location! Situated between 7th & 8th Street behind the NorEaster Complex. Slip is in the E Dock and faces south, size is 20 x 8. Amenities on site include restrooms w/showers, water & electric at each slip, shared fish cleaning station and dock lights. Gated access to the property and parking on site. Current monthly condo fee is \$130.00.Deck plan and condo docs available.