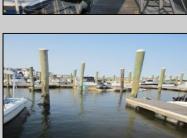

## COMMENTS

20 Foot Boat slip in a Premier Location! Situated between 7th & 8th Street behind the NorEaster Complex. Slip is in the E Dock and faces south, size is 20 x 8. Amenities on site include restrooms w/showers, water & electric at each slip, shared fish cleaning station and dock lights. Gated access to the property and parking on site. Current monthly condo fee is \$130.00.Deck plan and condo docs available.