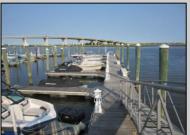

## COMMENTS

20 Foot Boat slip in a Premier Location! Situated between 7th & 8th Street behind the NorEaster Complex. Slip is in the E Dock and faces south, size is 20 x 8. Amenities on site include restrooms w/showers, water & electric at each slip, shared fish cleaning station and dock lights. Gated access to the property and parking on site. Current monthly condo fee is \$130.00.Deck plan and condo docs available.