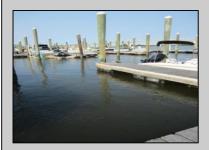

## COMMENTS

20 Foot Boat slip in a Premier Location! Situated between 7th & 8th Street behind the NorEaster Complex. Slip is in the E Dock and faces south, size is 20 x 8. Amenities on site include restrooms w/showers, water & electric at each slip, shared fish cleaning station and dock lights. Gated access to the property and parking on site. Current monthly condo fee is \$130.00.Deck plan and condo docs available.