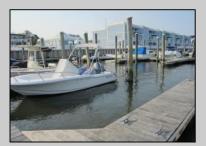

## COMMENTS

20 Foot Boat slip in a Premier Location! Situated between 7th & 8th Street behind the NorEaster Complex. Slip is in the E Dock and faces south, size is 20 x 8. Amenities on site include restrooms w/showers, water & electric at each slip, shared fish cleaning station and dock lights. Gated access to the property and parking on site. Current monthly condo fee is \$130.00.Deck plan and condo docs available.