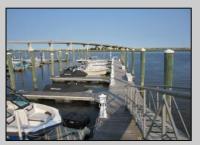

## COMMENTS

20 Foot Boat slip in a Premier Location! Situated between 7th & 8th Street behind the NorEaster Complex. Slip is in the E Dock and faces south, size is 20 x 8. Amenities on site include restrooms w/showers, water & electric at each slip, shared fish cleaning station and dock lights. Gated access to the property and parking on site. Current monthly condo fee is \$130.00.Deck plan and condo docs available.