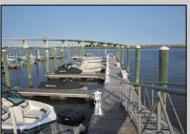

20 Foot Boat slip in a Premier Location! Situated between 7th & 8th Street behind the NorEaster Complex. Slip is in the E Dock and faces south, size is 20 x 8. Amenities on site include restrooms w/showers, water & electric at each slip, shared fish cleaning station and dock lights. Gated access to the property and parking on site. Current monthly condo fee is \$130.00.Deck plan and condo docs available.