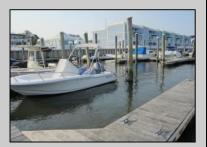

20 Foot Boat slip in a Premier Location! Situated between 7th & 8th Street behind the NorEaster Complex. Slip is in the E Dock and faces south, size is 20 x 8. Amenities on site include restrooms w/showers, water & electric at each slip, shared fish cleaning station and dock lights. Gated access to the property and parking on site. Current monthly condo fee is \$130.00.Deck plan and condo docs available.