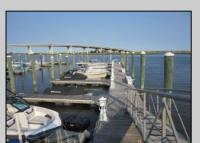

## COMMENTS

20 Foot Boat slip in a Premier Location! Situated between 7th & 8th Street behind the NorEaster Complex. Slip is in the E Dock and faces south, size is 20 x 8. Amenities on site include restrooms w/showers, water & electric at each slip, shared fish cleaning station and dock lights. Gated access to the property and parking on site. Current monthly condo fee is \$130.00.Deck plan and condo docs available.