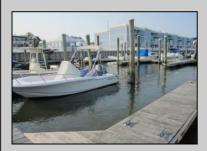

## COMMENTS

20 Foot Boat slip in a Premier Location! Situated between 7th & 8th Street behind the NorEaster Complex. Slip is in the E Dock and faces south, size is 20 x 8. Amenities on site include restrooms w/showers, water & electric at each slip, shared fish cleaning station and dock lights. Gated access to the property and parking on site. Current monthly condo fee is \$130.00.Deck plan and condo docs available.