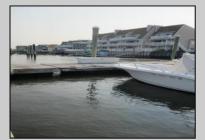

## COMMENTS

20 Foot Boat slip in a Premier Location! Situated between 7th & 8th Street behind the NorEaster Complex. Slip is in the E Dock and faces south, size is 20 x 8. Amenities on site include restrooms w/showers, water & electric at each slip, shared fish cleaning station and dock lights. Gated access to the property and parking on site. Current monthly condo fee is \$130.00.Deck plan and condo docs available.