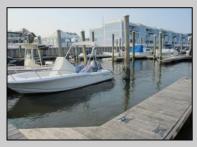

## COMMENTS

20 Foot Boat slip in a Premier Location! Situated between 7th & 8th Street behind the NorEaster Complex. Slip is in the E Dock and faces south, size is 20 x 8. Amenities on site include restrooms w/showers, water & electric at each slip, shared fish cleaning station and dock lights. Gated access to the property and parking on site. Current monthly condo fee is \$130.00.Deck plan and condo docs available.