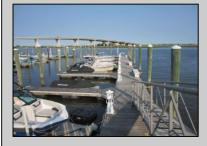

## COMMENTS

20 Foot Boat slip in a Premier Location! Situated between 7th & 8th Street behind the NorEaster Complex. Slip is in the E Dock and faces south, size is 20 x 8. Amenities on site include restrooms w/showers, water & electric at each slip, shared fish cleaning station and dock lights. Gated access to the property and parking on site. Current monthly condo fee is \$130.00.Deck plan and condo docs available.