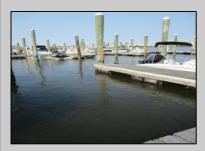

## COMMENTS

20 Foot Boat slip in a Premier Location! Situated between 7th & 8th Street behind the NorEaster Complex. Slip is in the E Dock and faces south, size is 20 x 8. Amenities on site include restrooms w/showers, water & electric at each slip, shared fish cleaning station and dock lights. Gated access to the property and parking on site. Current monthly condo fee is \$130.00.Deck plan and condo docs available.