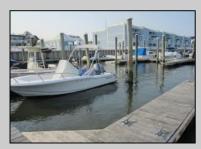

## COMMENTS

20 Foot Boat slip in a Premier Location! Situated between 7th & 8th Street behind the NorEaster Complex. Slip is in the E Dock and faces south, size is 20 x 8. Amenities on site include restrooms w/showers, water & electric at each slip, shared fish cleaning station and dock lights. Gated access to the property and parking on site. Current monthly condo fee is \$130.00.Deck plan and condo docs available.