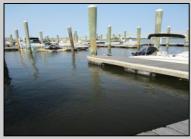

## COMMENTS

20 Foot Boat slip in a Premier Location! Situated between 7th & 8th Street behind the NorEaster Complex. Slip is in the E Dock and faces south, size is 20 x 8. Amenities on site include restrooms w/showers, water & electric at each slip, shared fish cleaning station and dock lights. Gated access to the property and parking on site. Current monthly condo fee is \$130.00.Deck plan and condo docs available.