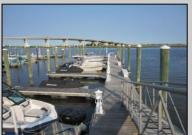

## COMMENTS

20 Foot Boat slip in a Premier Location! Situated between 7th & 8th Street behind the NorEaster Complex. Slip is in the E Dock and faces south, size is 20 x 8. Amenities on site include restrooms w/showers, water & electric at each slip, shared fish cleaning station and dock lights. Gated access to the property and parking on site. Current monthly condo fee is \$130.00.Deck plan and condo docs available.