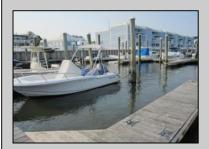

## COMMENTS

20 Foot Boat slip in a Premier Location! Situated between 7th & 8th Street behind the NorEaster Complex. Slip is in the E Dock and faces south, size is 20 x 8. Amenities on site include restrooms w/showers, water & electric at each slip, shared fish cleaning station and dock lights. Gated access to the property and parking on site. Current monthly condo fee is \$130.00.Deck plan and condo docs available.