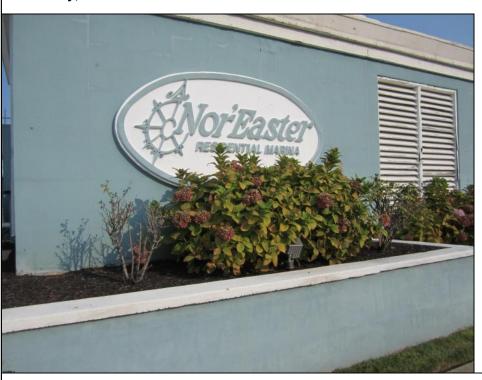

Berger Realty, Inc 1330 Bay Avenue Ocean City, NJ 08226 609-391-1330/609-391-1300

info@bergerrealty.com

Nor Easter Between 7th & 8th Sts. Ocean City, NJ 08226

Asking \$25,000.00

## COMMENTS

20 Foot Boat slip in a Premier Location! Situated between 7th & 8th Street behind the NorEaster Complex. Slip is in the E Dock and faces south, size is 20 x 8. Amenities on site include restrooms w/showers, water & electric at each slip, shared fish cleaning station and dock lights. Gated access to the property and parking on site. Current monthly condo fee is \$130.00.Deck plan and condo docs available.