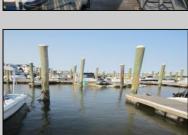

## COMMENTS

20 Foot Boat slip in a Premier Location! Situated between 7th & 8th Street behind the NorEaster Complex. Slip is in the E Dock and faces south, size is 20 x 8. Amenities on site include restrooms w/showers, water & electric at each slip, shared fish cleaning station and dock lights. Gated access to the property and parking on site. Current monthly condo fee is \$130.00.Deck plan and condo docs available.