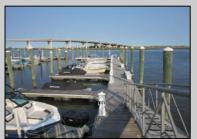

## COMMENTS

20 Foot Boat slip in a Premier Location! Situated between 7th & 8th Street behind the NorEaster Complex. Slip is in the E Dock and faces south, size is 20 x 8. Amenities on site include restrooms w/showers, water & electric at each slip, shared fish cleaning station and dock lights. Gated access to the property and parking on site. Current monthly condo fee is \$130.00.Deck plan and condo docs available.