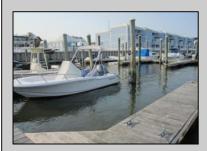

## COMMENTS

20 Foot Boat slip in a Premier Location! Situated between 7th & 8th Street behind the NorEaster Complex. Slip is in the E Dock and faces south, size is 20 x 8. Amenities on site include restrooms w/showers, water & electric at each slip, shared fish cleaning station and dock lights. Gated access to the property and parking on site. Current monthly condo fee is \$130.00.Deck plan and condo docs available.